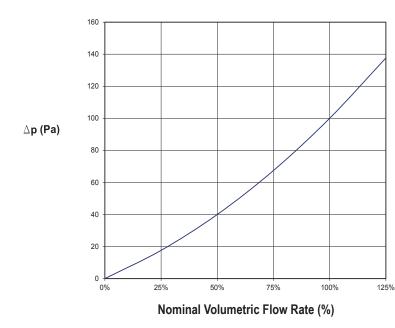

**PRESSURE DROP DIAGRAM** (Air temperature 20°C)

# Diagram

Pressure drop determining curve with a clean filter (Dp) based on percentage change in the flow rate or nominal speed.